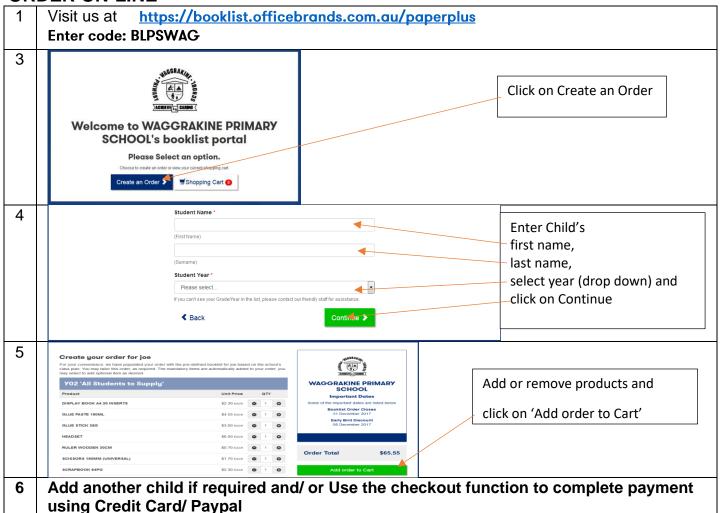

## **2021** STATIONERY REQUIREMENTS

# Office National

**WAGGRAKINE PRIMARY SCHOOL - HOW TO ORDER** 

#### How to order

Order online – Available until 16<sup>th</sup> December.

In-Store – Available all year round. Visit us at 70, Chapman Rd, Geraldton

Please note that Back To School pricing available until 16<sup>th</sup> December. Ordering will still be available after the 16<sup>th</sup> but the pricing may change. Place your order early.

#### **ORDER ON-LINE**



#### ORDER COLLECTION

Collect your pre-packaged items from Paper Plus Office National, 70 Chapman Road

You will receive an SMS/ Phone confirmation once your order is ready to be picked up.

#### **MISSED THE CUT OFF DATE?**

Orders can still be placed in store until the **22 December 2020** and will be packed for pickup. However, supply of all items on the list cannot be guaranteed after 8<sup>th</sup> December and the prepaid price will *not* be valid. In-store shopping will be available until school starts.

Need Help? Contact us at 99641919 or sales@officenationalgeraldton.com.au



### **Office National Geraldton**

70, Chapman Road Geraldton Phone: 9964 1919

Email: sales@officenationalgeraldton.com.au www.officenationalgeraldton.com.au

**WAGGRAKINE PRIMARY SCHOOL** 

PRE PRIMARY