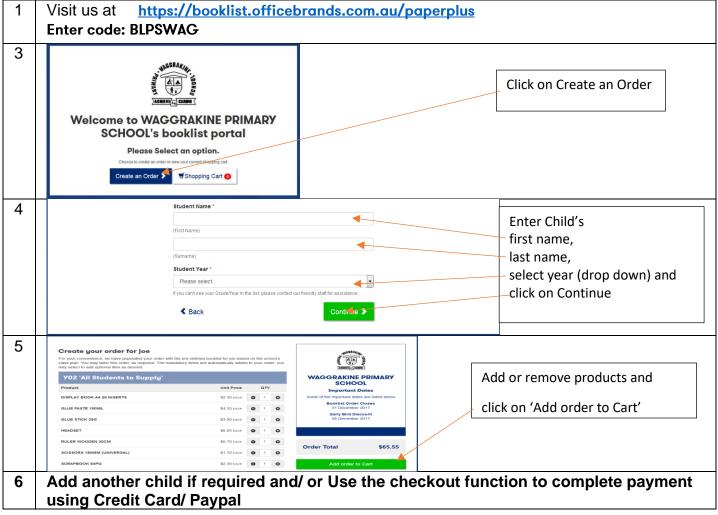

# **2021** STATIONERY REQUIREMENTS



WAGGRAKINE PRIMARY SCHOOL - HOW TO ORDER

#### How to order

Order online – Available until 16<sup>th</sup> December.

In-Store - Available all year round. Visit us at 70, Chapman Rd, Geraldton

Please note that Back To School pricing available until 16<sup>th</sup> December. Ordering will still be available after the 16<sup>th</sup> but the pricing may change. Place your order early.

### ORDER ON-LINE



#### **ORDER COLLECTION**

Collect your pre-packaged items from Paper Plus Office National, 70 Chapman Road

• You will receive an SMS/ Phone confirmation once your order is ready to be picked up.

#### MISSED THE CUT OFF DATE?

Orders can still be placed in store until the **22 December 2020** and will be packed for pickup. However, supply of all items on the list cannot be guaranteed after 8<sup>th</sup> December and the prepaid price will *not* be valid. In-store shopping will be available until school starts.

Need Help? Contact us at 99641919 or sales@officenationalgeraldton.com.au



Student's Name: \_\_\_\_\_

**Above & Beyond** 

## **Office National Geraldton**

70, Chapman Road Geraldton Phone: 9964 1919 Email: sales@officenationalgeraldton.com.au www.officenationalgeraldton.co