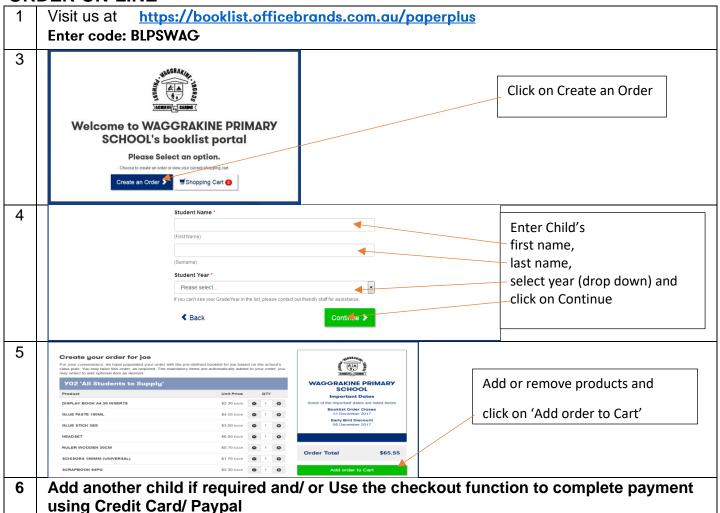

#### **ORDER ON-LINE**

#### ORDER COLLECTION

Collect your pre-packaged items from Paper Plus Office National, 70 Chapman Road

You will receive an SMS/ Phone confirmation once your order is ready to be picked up.

#### **MISSED THE CUT OFF DATE?**

Orders can still be placed in store until the **22 December 2020** and will be packed for pickup. However, supply of all items on the list cannot be guaranteed after 8<sup>th</sup> December and the prepaid price will *not* be valid. In-store shopping will be available until school starts.