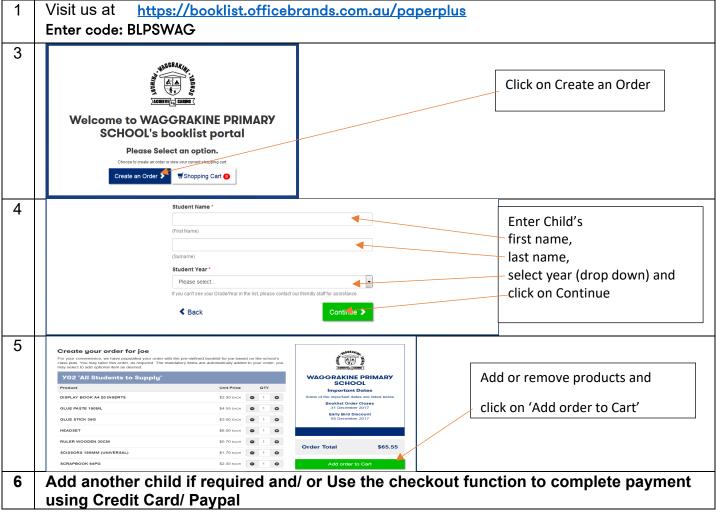

# **2022** STATIONERY REQUIREMENTS



WAGGRAKINE PRIMARY SCHOOL - HOW TO ORDER

#### How to order

Order online - Available until 16<sup>th</sup> December.

In-Store – Available all year round. Visit us at 70, Chapman Rd, Geraldton

Please note that Back To School pricing available until 16<sup>th</sup> December. Ordering will still be available after the 16<sup>th</sup> but the pricing may change. Place your order early.

### ORDER ON-LINE



#### **ORDER COLLECTION - NEW LOCATION FOR PICKING UP YOUR ONLINE ORDER**

Collect your pre-packaged items from WAREHOUSE Office National, 24 BRADFORD ST WEBBERTON

• You will receive an SMS/ Phone confirmation once your order is ready to be picked up.

#### **MISSED THE CUT OFF DATE?**

Orders can still be placed in store until the **22 December 2020** and will be packed for pickup. However, supply of all items on the list cannot be guaranteed after 8<sup>th</sup> December and the prepaid price will *not* be valid. In-store shopping will be available until school starts.

Need Help? Contact us at 99641919 or sales@officenationalgeraldton.com.au



## **Office National Geraldton**

Above & Beyond

#### 70, Chapman Road Geraldton Phone: 9964 19 19 Email: <u>sales@officenationalgeraldton.c