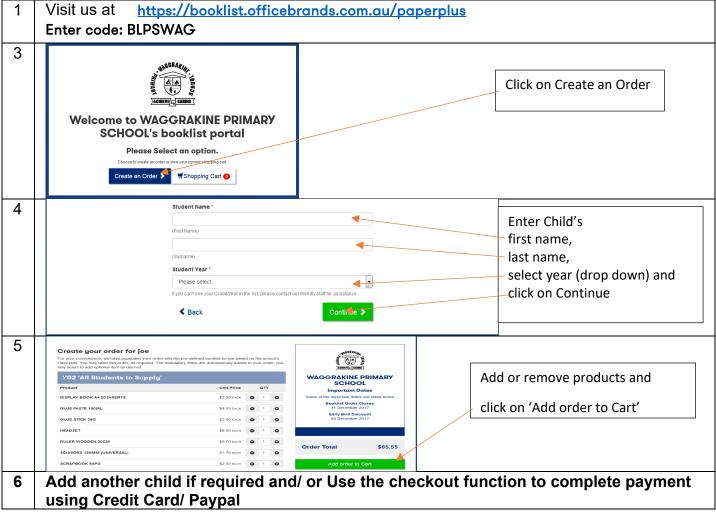

# **2022** STATIONERY REQUIREMENTS



WAGGRAKINE PRIMARY SCHOOL - HOW TO ORDER

#### How to order

Order online - Available until 16<sup>th</sup> December.

In-Store – Available all year round. Visit us at 70, Chapman Rd, Geraldton

Please note that Back To School pricing available until 16<sup>th</sup> December. Ordering will still be available after the 16<sup>th</sup> but the pricing may change. Place your order early.

### ORDER ON-LINE



#### **ORDER COLLECTION - NEW LOCATION FOR PICKING UP YOUR ONLINE ORDER**

Collect your pre-packaged items from WAREHOUSE Office National, 24 BRADFORD ST WEBBERTON

• You will receive an SMS/ Phone confirmation once your order is ready to be picked up.

#### **MISSED THE CUT OFF DATE?**

Orders can still be placed in store until the **22 December 2020** and will be packed for pickup. However, supply of all items on the list cannot be guaranteed after 8<sup>th</sup> December and the prepaid price will *not* be valid. In-store shopping will be available until school starts.

Need Help? Contact us at 99641919 or sales@officenationalgeraldton.com.au



## **Office National Geraldton**

70, Chapman Road Geraldton Phone: 9964 19 19 Email: sales@officenationalgeraldton.com.au www.officenational