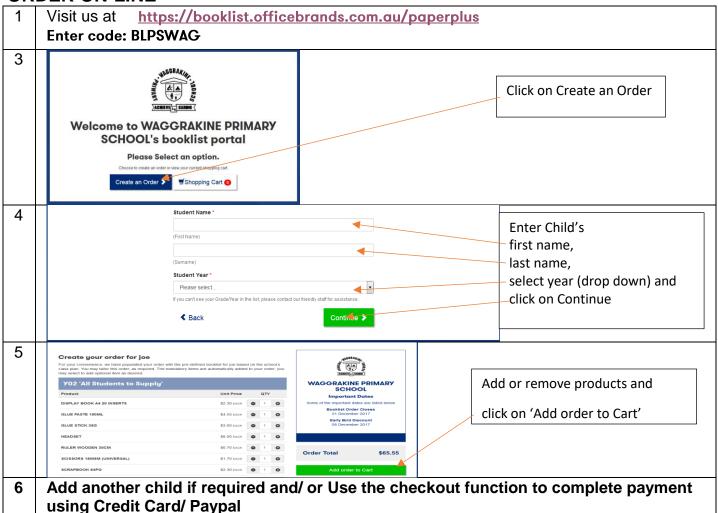

| \$4.70     | \$4.70  |
| 35064   | LIBRARY BAG                             | 1   | \$4.40     | \$4.40  |
|         | PENCIL CASE WPS EMBLEM (FROM CANTEEN)   |     |            |         |
|         | HOME READING DIARY (FROM CANTEEN)       |     |            |         |
|         |                                         |     | Sub Total: |         |

# **2019** STATIONERY REQUIREMENTS



**WAGGRAKINE PRIMARY SCHOOL - HOW TO ORDER** 

#### How to order

Order online – Available until 16th December.

In-Store – Available all year round. Visit us at 70, Chapman Rd, Geraldton

Please note that Back To School pricing available until 8<sup>th</sup> December. Ordering will still be available after the 8<sup>th</sup> but the pricing may change. Place your order early.

#### ORDER ON-LINE



#### ORDER COLLECTION

Collect your pre-packaged items from Paper Plus Office National, 70 Chapman Road

You will receive an email confirmation once your order is ready to be picked up.

#### MISSED THE CUT OFF DATE?

Orders can still be placed in store until the **21**<sup>st</sup> **December 2018** and will be packed for pickup. However, supply of all items on the list cannot be guaranteed after 8<sup>th</sup> December and the prepaid price will *not* be valid. In-store shopping will be available until school starts.

Need Help? Contact us at 99641919 or info@officenationalgeraldton.com.au